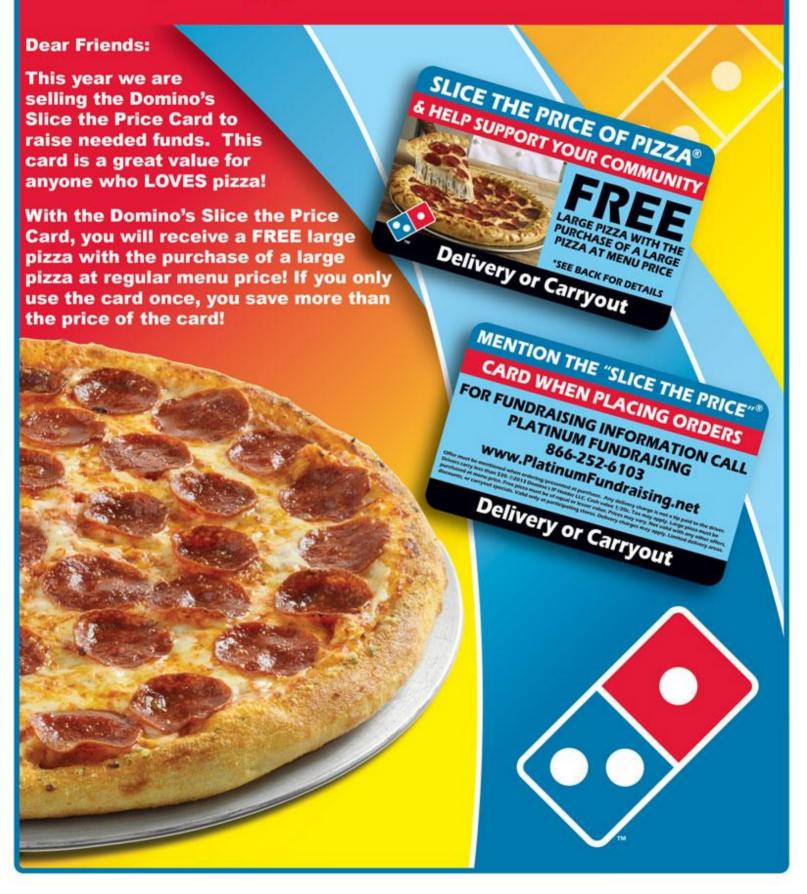

#### THE SLICE THE PRICE CARD

- The card is good forBuy a large pizza, get a large pizza FREE!
- The card sells for \$10.00.
- If you use the card just one time, it more than pays for itself!
- Use the card as many times as you would like until Thursday, December 31, 2015.
- Great for parties! Buy 10 large pizzas, get 10 large pizzas FREE!
- The SLICE THE PRICE card is valid for delivery or carryout!